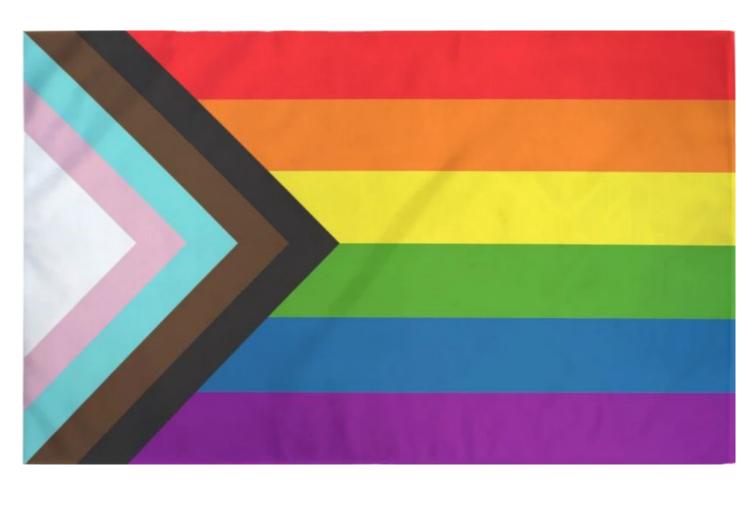

# The New Flag

The inclusive representation of the traditional LGBTQ Rainbow Flag has been enhanced with 5 half sized stripes in an arrow shape representing trans and non-binary individuals, marginalized POC communities, as well as those living with AIDS.