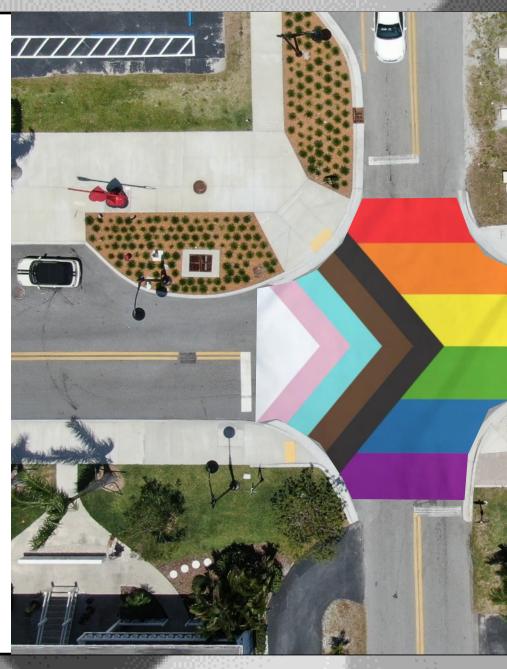

# The New Flag

The inclusive representation of the traditional LGBTQ Rainbow Flag has been enhanced with 5 half sized stripes in an arrow shape representing trans and non-binary individuals, marginalized POC communities, as well as those living with AIDS.

## E. Ocean & 1st SE

## **Flag with Crosswalks**

PRIDE INTERSECTION PROPOSALS in BOYNTON BEACH. East Ocean Ave and 1st St SE.