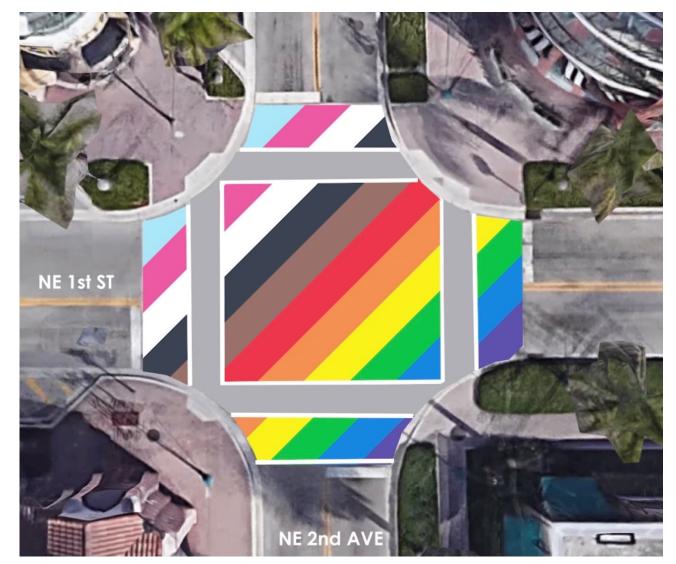

## Delray Beach, FL (proposed)

PRIDE INTERSECTION PROPOSALS in BOYNTON BEACH. East Ocean Ave and 1st St SE.