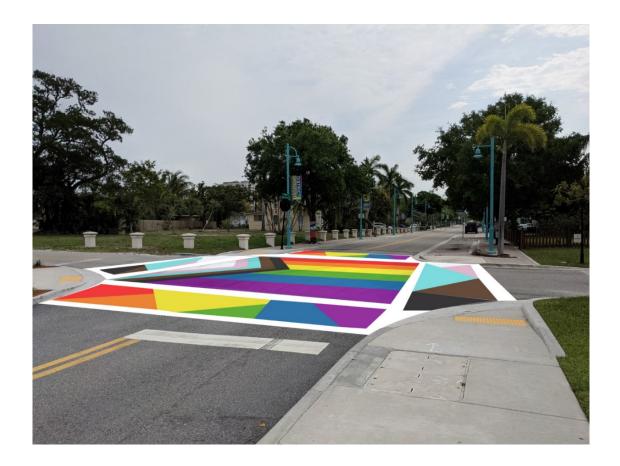

## Flag without Crosswalks

PRIDE INTERSECTION PROPOSALS in BOYNTON BEACH. East Ocean Ave and 1st St SE.

### Stopbar to St No Crosswalk

### Prepared by Public Art Program. 4/28/21