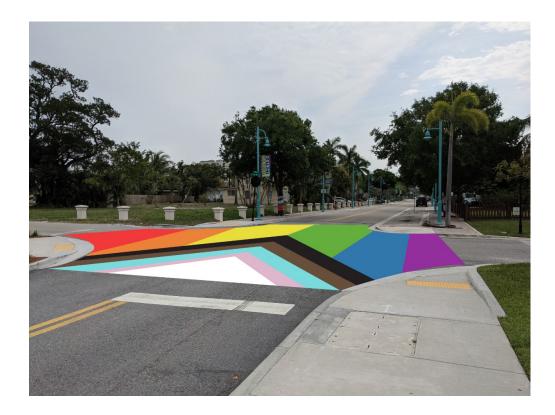

## Flag without Crosswalks

PRIDE INTERSECTION PROPOSALS in BOYNTON BEACH. East Ocean Ave and 1st St SE.

### Stopbar to St No Crosswalk

### Prepared by Public Art Program. 4/28/21