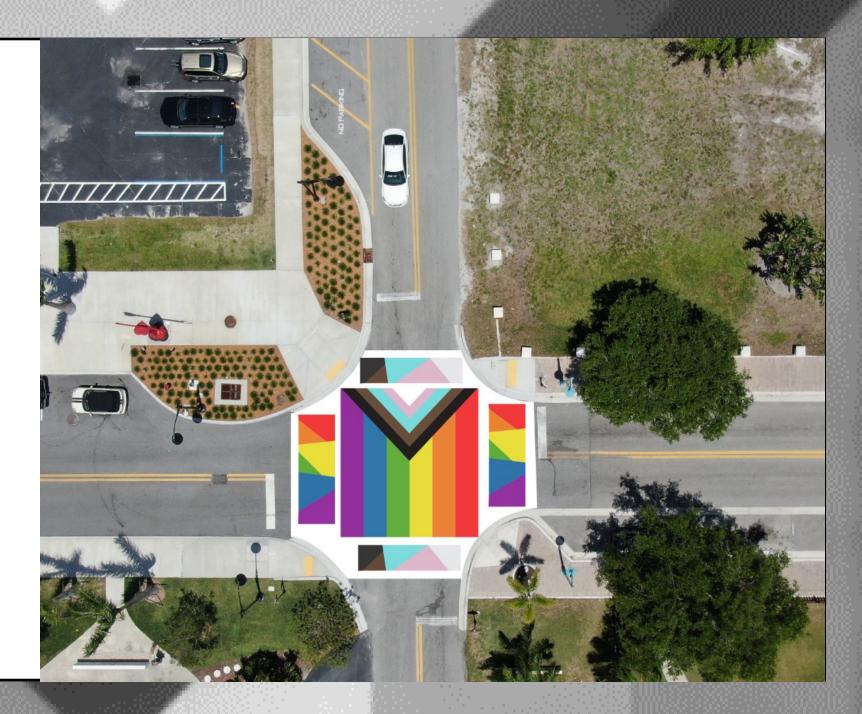

## **Flag with Crosswalks**

PRIDE INTERSECTION PROPOSALS in BOYNTON BEACH. East Ocean Ave and 1st St SE.

### Prepared by Public Art Program. 4/28/21

# The New Flag

The inclusive representation of the traditional LGBTQ Rainbow Flag has been enhanced with 5 half sized stripes in an arrow shape representing trans and non-binary individuals, marginalized POC communities, as well as those living with AIDS.