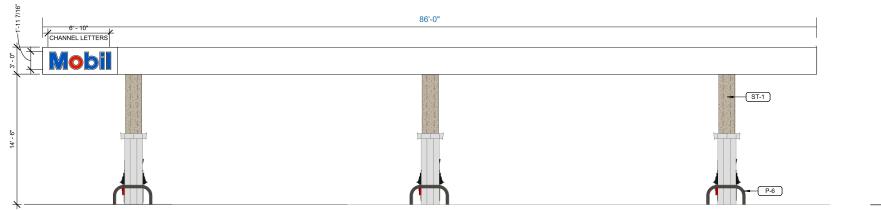

## NTS

FRONT ELEVATION:

THIS DESIGN IS FOR THE SOLE PURPOSE OF ILLUSTRATION & CONCEPT DESIGN. THIS FILE IS NOT TO BE USED FOR PRODUCTION AND/OR FABRICATION. THIS DESIGN IS THE SOLE PROPERTY OF HARBINGER AND MAY NOT BE USED OR DUPLICATED IN ANY FORM WITHOUT THE EXPRESS WRITTEN PERMISSION OF HARBINGER.