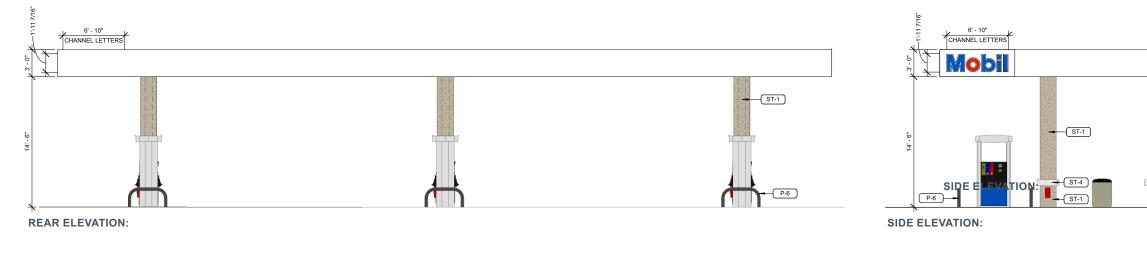

SIDE ELEVATION:

6" <sub>I</sub> 6"

Front and Side Elevation (6MPD Stacked Canopy Configuration) - Sign I