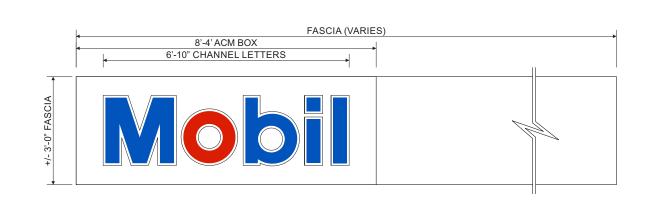

Front Elevation & Side Mounting Detail - Standard 23 7/16" Mobil Canopy Style Channel Letters w/ ACM Box - Sign G 3/4" = 1'-0" Display Square Footage: 13.4 (Each Set)

| Front Elevation - 36" Canopy Height - Typical 3D Sign And Graphics Layout <sup>3</sup>/<sub>8</sub>" = 1'-0"