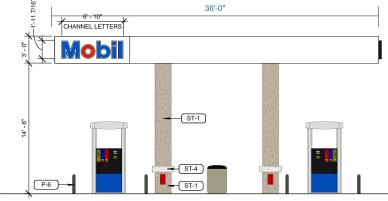

## NTS

FRONT ELEVATION:

THIS DESIGN IS FOR THE SOLE PURPOSE OF ILLUSTRATION & CONCEPT DESIGN. THIS FILE IS NOT TO BE USED FOR PRODUCTION AND/OR FABRICATION. THIS DESIGN IS THE SOLE PROPERTY OF HARBINGER AND MAY NOT BE USED OR DUPLICATED IN ANY FORM WITHOUT THE EXPRESS WRITTEN PERMISSION OF HARBINGER.