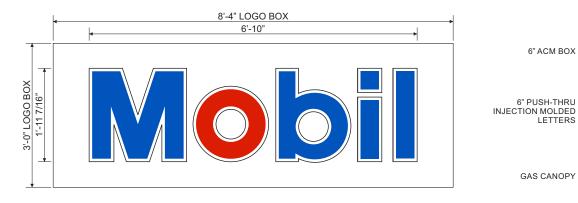

THREE (3) SETS OF INTERNALLY ILLUMINATED MOBIL PUSH-THRU INJECTION MOLDED LETTERS & 6" ACM BOXES. CABINETS TO BE INTERNALLY ILLUMINATED W/ WHITE LEDS.

NOTE: CANOPY SIGNS TO BE PROVIDED BY APPROVED SIGN MANUFACTURER OF EXXON MOBIL.

Front Elevation & Side Mounting Detail - Standard 23 7/16" Mobil Canopy Style Channel Letters w/ ACM Box - Sign G 3/4" = 1'-0" Display Square Footage: 13.4 (Each Set)

| Front Elevation - 36" Canopy Height - Typical 3D Sign And Graphics Layout <sup>3</sup>/<sub>8</sub>" = 1'-0"