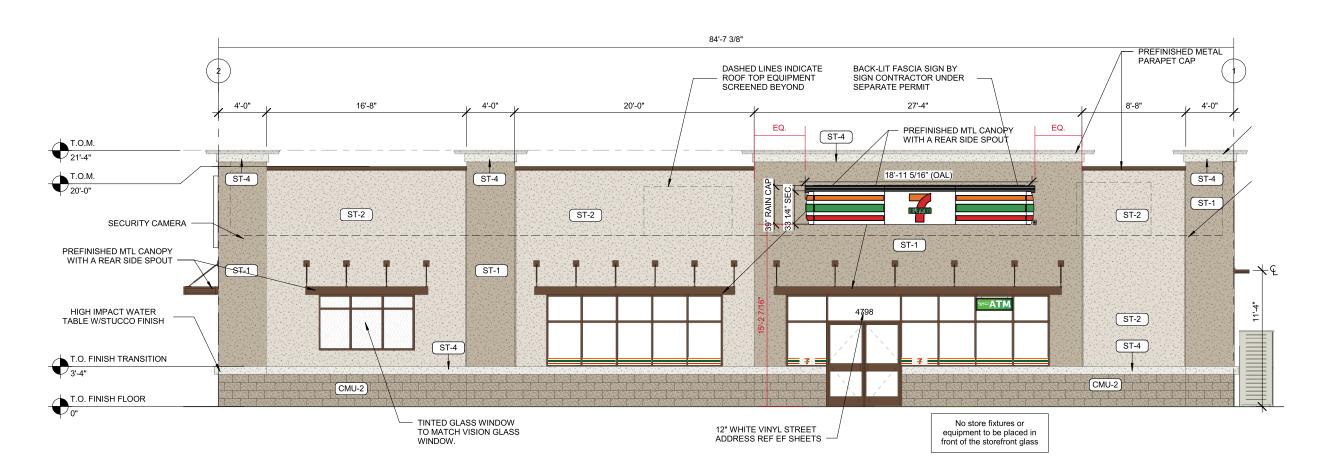

Storefront Elevation - Signs A, B & C

1/8"=1'-0" Display Square Footage (Sections): 52.5

5300 Shad Road, Jacksonville, FL. 32257 • 904.268.4681 2301 Ohio Dr, Plano, TX. 32257 • 972.905.9450

## www.harbingersign.com

7-Eleven

#34785

4798 N. Congress Avenue Boyton Beach, Florida 33426

CONTACT: Roger Posey

SALES ASSOC.: Rick Guarino

PROJECT MGR: Nicole Streeter

DESIGNER: Brandon Winebarger