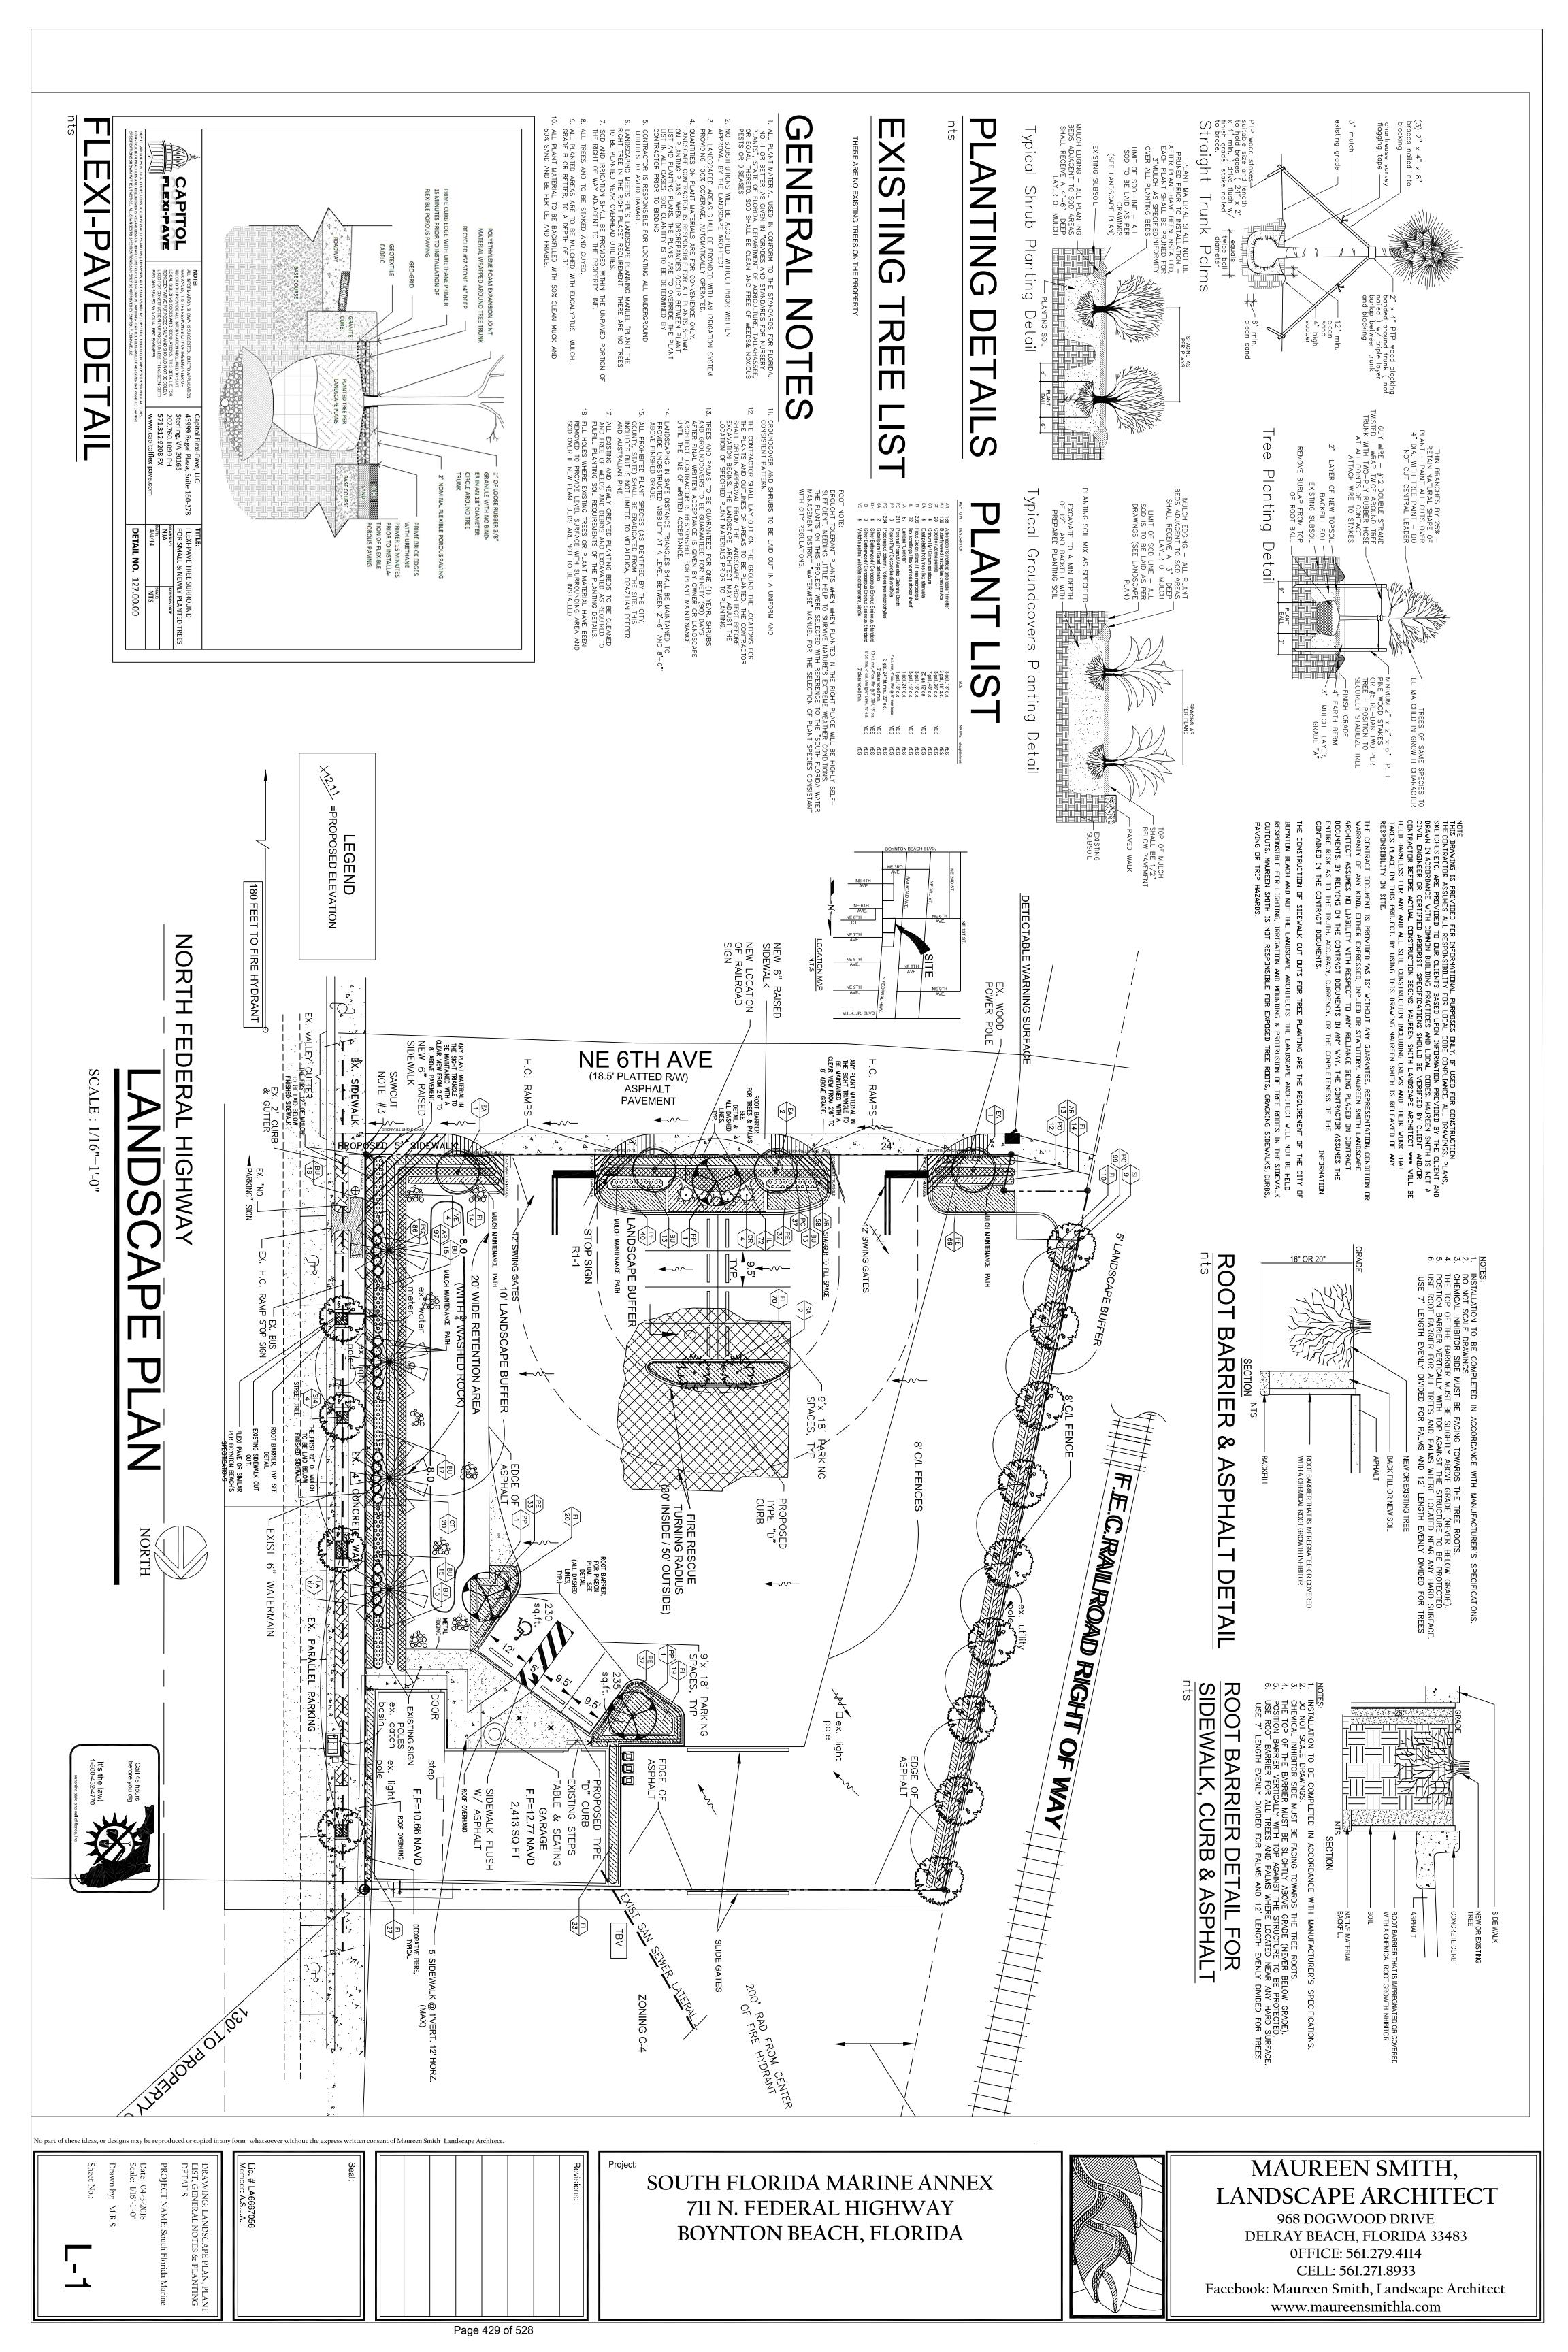

### 7 P.M. OR AS SOON THEREAFTER AS THE AGENDA PERMITS

The City Commission will conduct these public hearings in its dual capacity as Local Planning Agency and City Commission.

A. Approved JR Watersports Expansion (COUS 18-003 / MSPM 18-005) request for Conditional Use and Major Site Plan Modification for the expansion of the abutting business, including refurbishing of an existing 2,413 square foot building and associated site improvements on 711 N. Federal Highway, in the C-4 (General Commercial) zoning district. Applicant: Michael Wood.