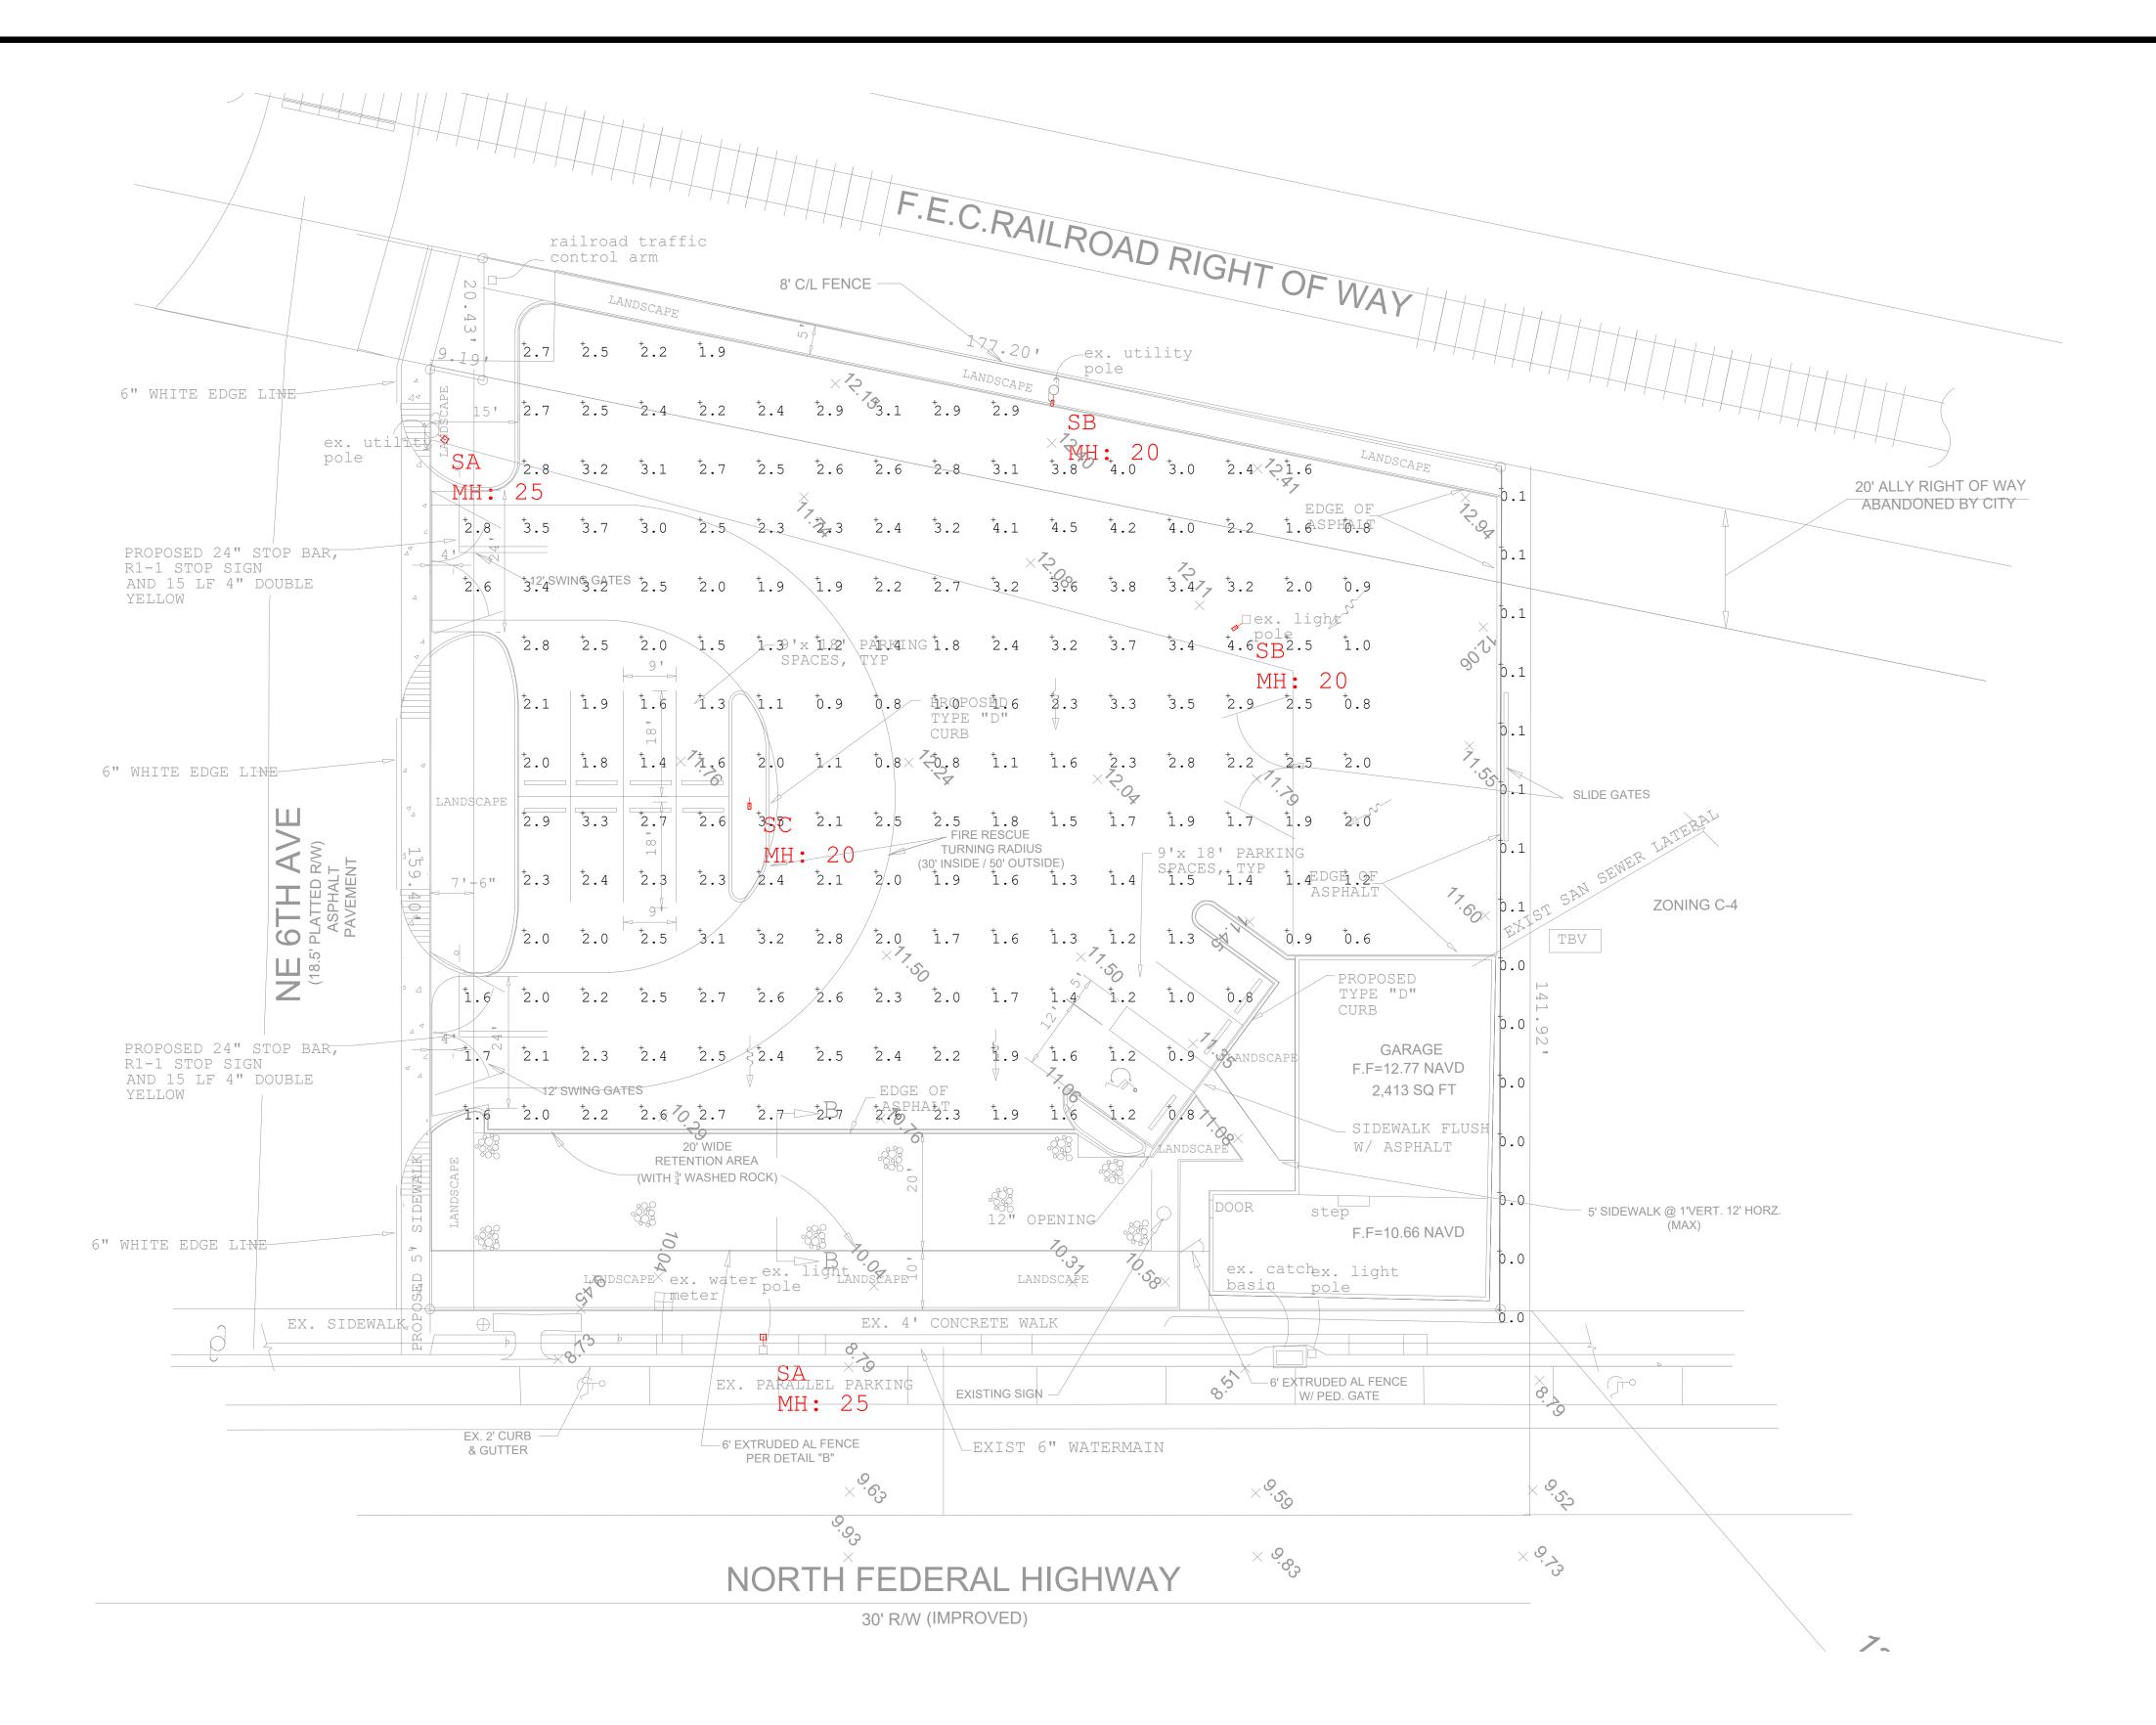

### 7 P.M. OR AS SOON THEREAFTER AS THE AGENDA PERMITS

The City Commission will conduct these public hearings in its dual capacity as Local Planning Agency and City Commission.

A. Approved JR Watersports Expansion (COUS 18-003 / MSPM 18-005) request for Conditional Use and Major Site Plan Modification for the expansion of the abutting business, including refurbishing of an existing 2,413 square foot building and associated site improvements on 711 N. Federal Highway, in the C-4 (General Commercial) zoning district. Applicant: Michael Wood.