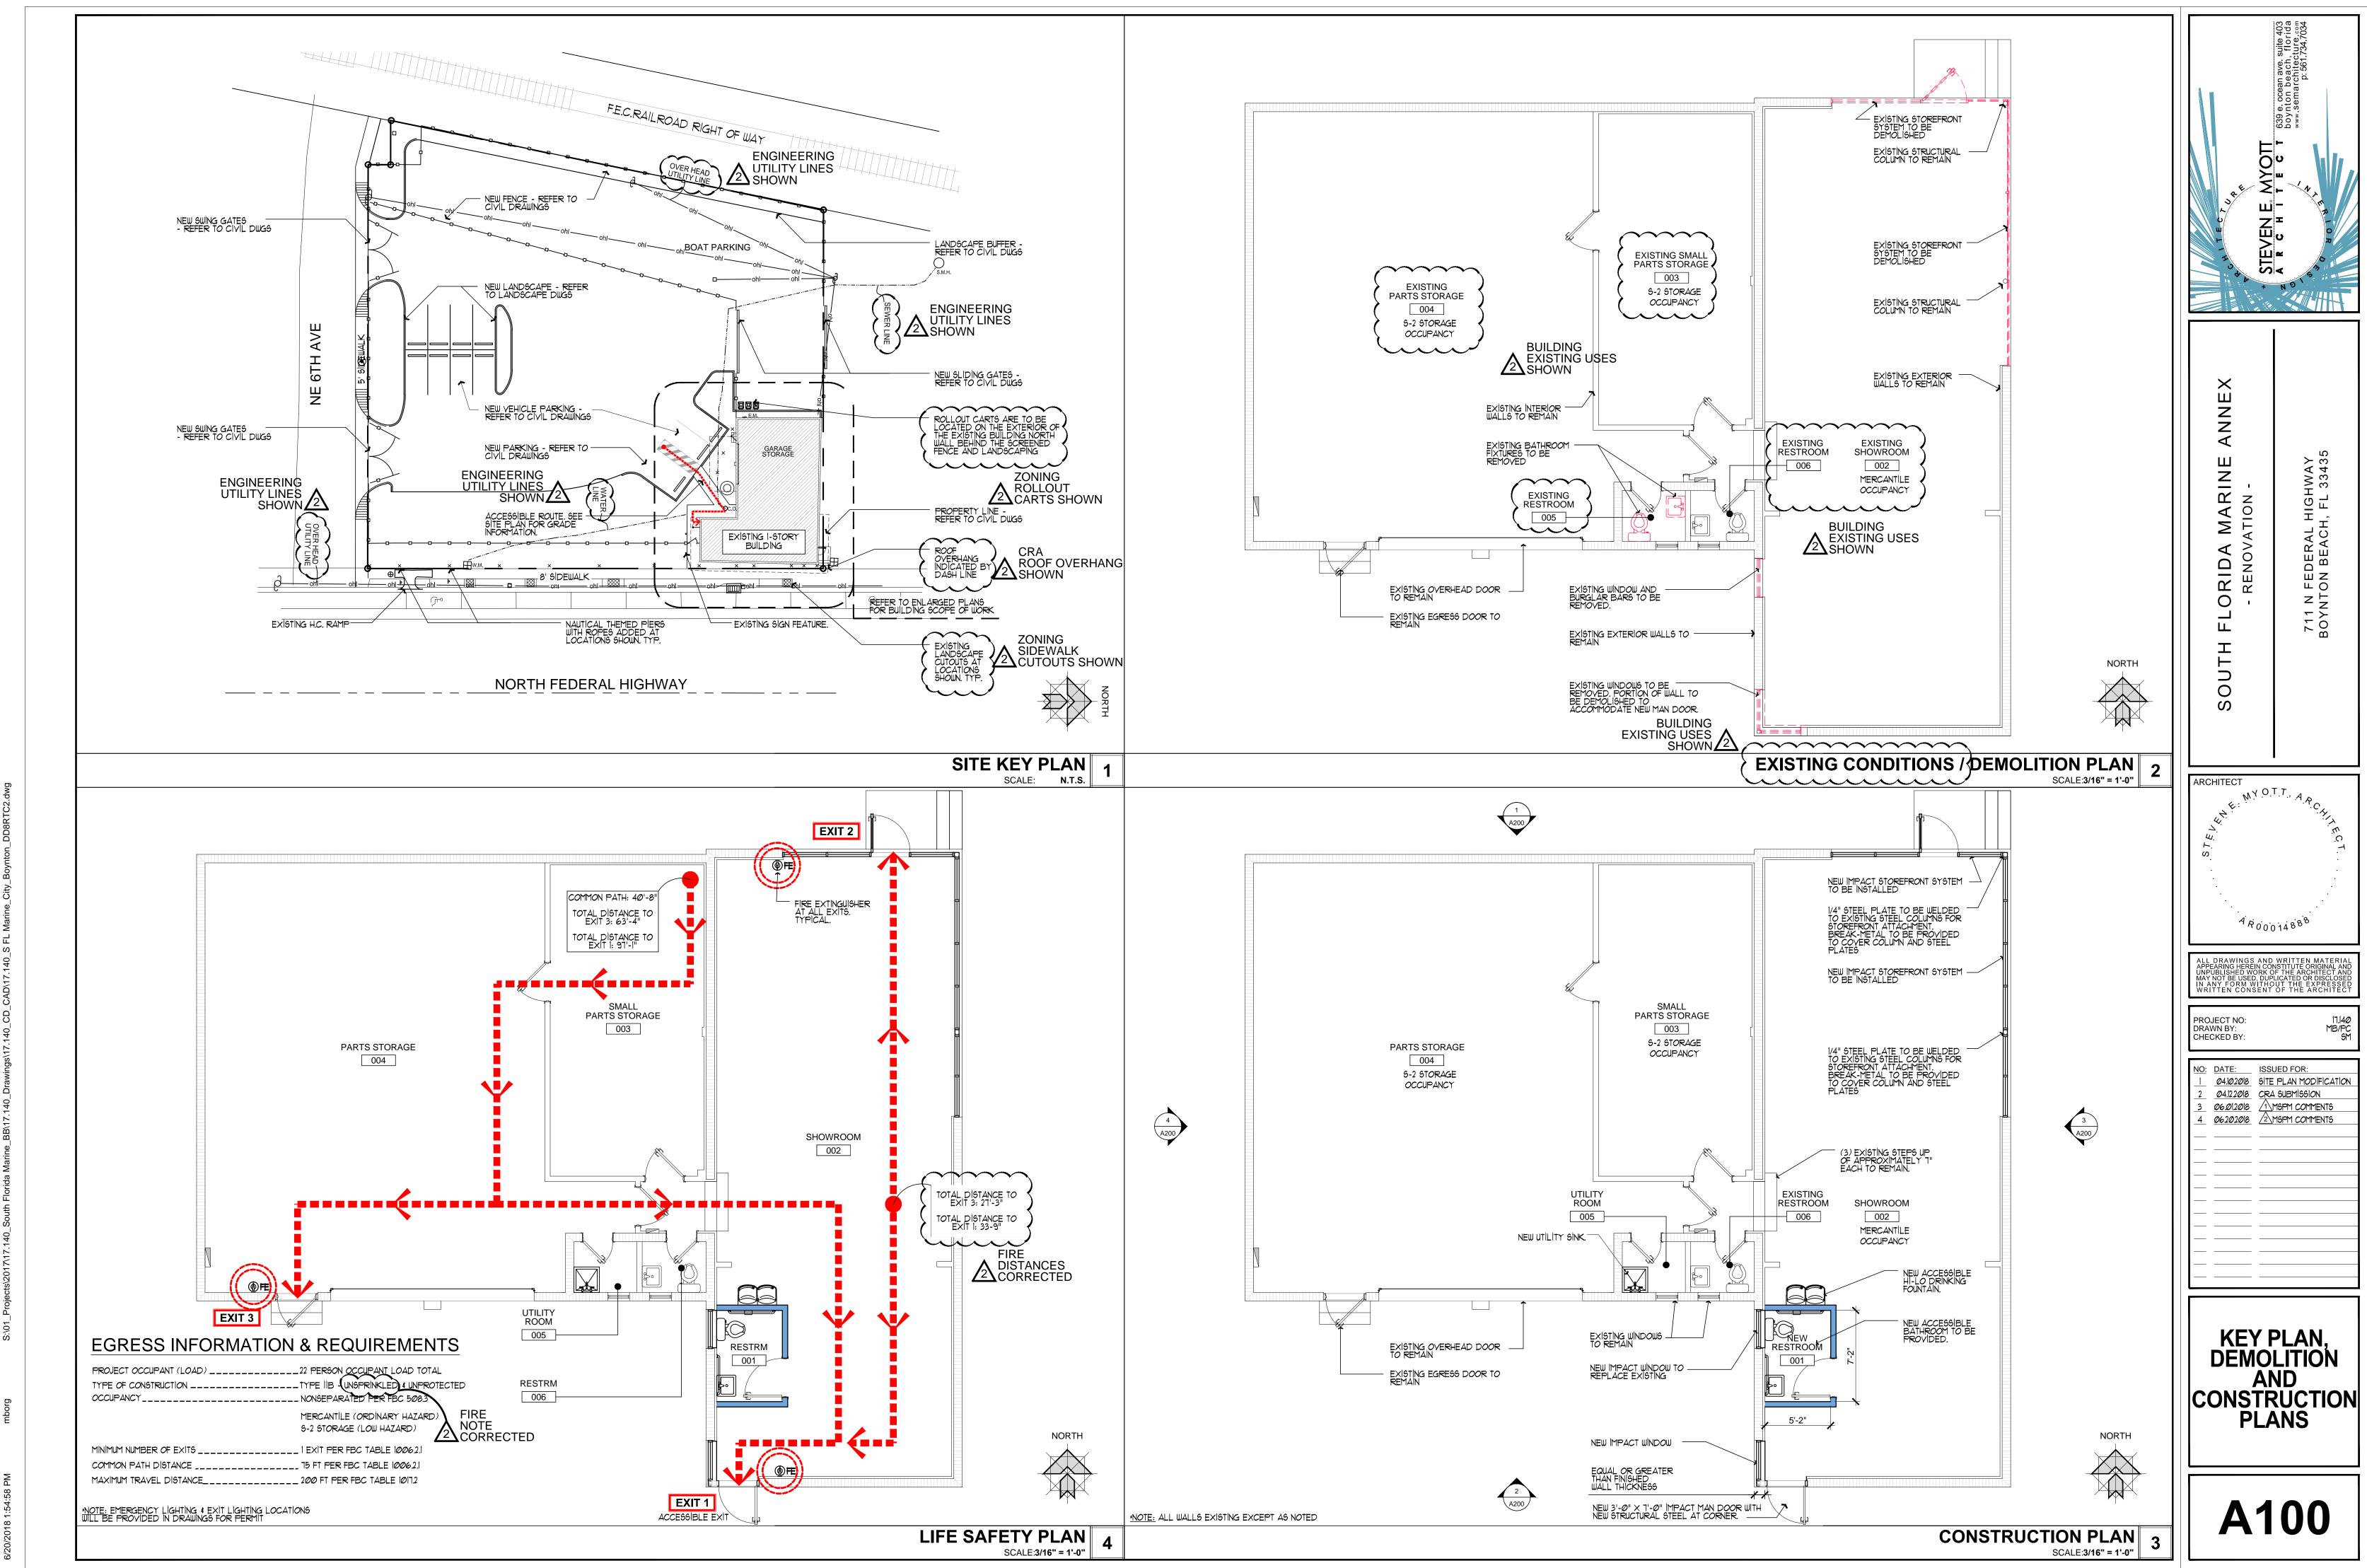

### 7 P.M. OR AS SOON THEREAFTER AS THE AGENDA PERMITS

The City Commission will conduct these public hearings in its dual capacity as Local Planning Agency and City Commission.

A. Approved JR Watersports Expansion (COUS 18-003 / MSPM 18-005) request for Conditional Use and Major Site Plan Modification for the expansion of the abutting business, including refurbishing of an existing 2,413 square foot building and associated site improvements on 711 N. Federal Highway, in the C-4 (General Commercial) zoning district. Applicant: Michael Wood.