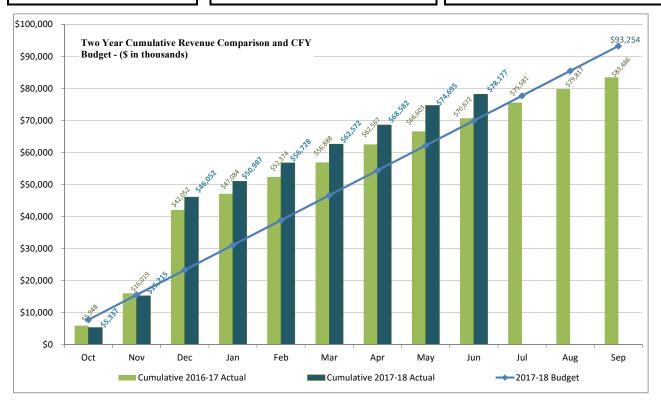

| 131%     |  | 2,000         | 1,599              | 80%      |
| OTHER MISC. REVENUE        |            | 4,715,145   |    | 1,742,932          | 37%      |  | 2,725,000     | 288,302            | 11%      |
| INTERNAL FUND TRANSFERS    |            |             |    |                    |          |  |               |                    |          |
| TRANSFERS                  |            | 15,067,850  |    | 11,300,888         | 75%      |  | 14,842,000    | 11,131,500         | 75%      |
| FUND BALANCE APPROPRIATED  |            | 5,884,506   |    | 4,413,380          | 75%      |  | 3,272,149     | 2,454,112          | 75%      |
| Total Revenues             | \$         | 93,253,628  | \$ | 78,176,629         | 84%      |  | \$ 83,766,737 | 71,177,193         | 85%      |



#### **GENERAL FUND ANALYSIS**

STATEMENT OF EXPENDITURES - COMPARATIVE BUDGET TO ACTUAL Fiscal Year Period Ended June 30, 2018 (75% of Fiscal Year)

|                             |                    | EXPENDITURI   | ES            |                    |                    |               |  |
|-----------------------------|--------------------|---------------|---------------|--------------------|--------------------|---------------|--|
|                             | FY 2017-18         | FY 2017-18    | TO DATE       | FY 2016-17         | FY 2016-17 TO DATE |               |  |
| ACCOUNTS                    | BUDGET<br>APPROVED | EXPENDED      | %<br>EXPENDED | BUDGET<br>APPROVED | EXPENDED           | %<br>EXPENDED |  |
| GENERAL GOVERNMENT          |                    |