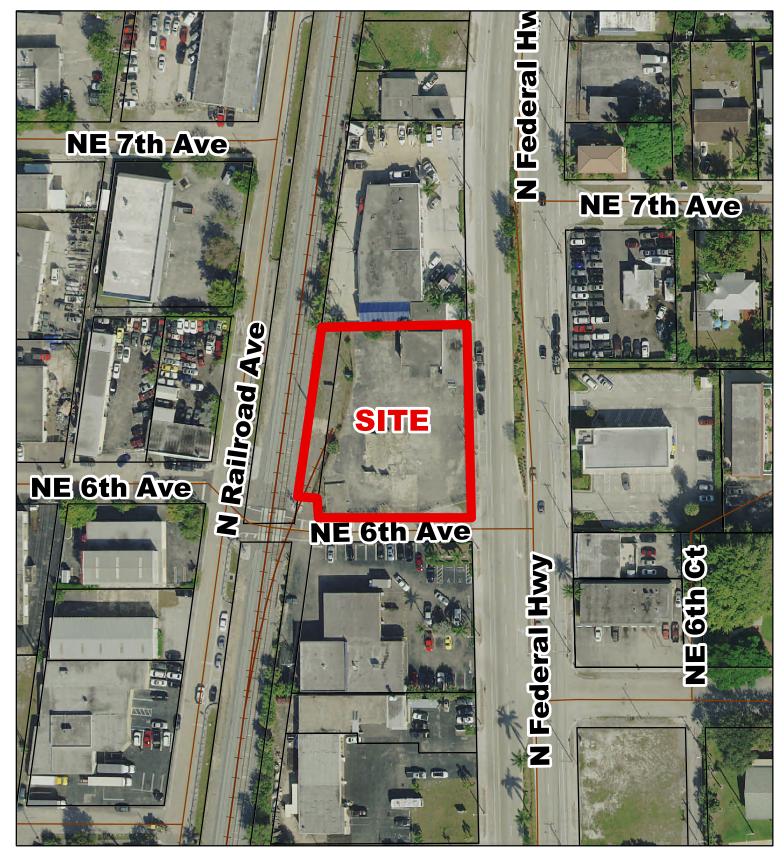

### 7 P.M. OR AS SOON THEREAFTER AS THE AGENDA PERMITS

The City Commission will conduct these public hearings in its dual capacity as Local Planning Agency and City Commission.

A. Approved JR Watersports Expansion (COUS 18-003 / MSPM 18-005) request for Conditional Use and Major Site Plan Modification for the expansion of the abutting business, including refurbishing of an existing 2,413 square foot building and associated site improvements on 711 N. Federal Highway, in the C-4 (General Commercial) zoning district. Applicant: Michael Wood.