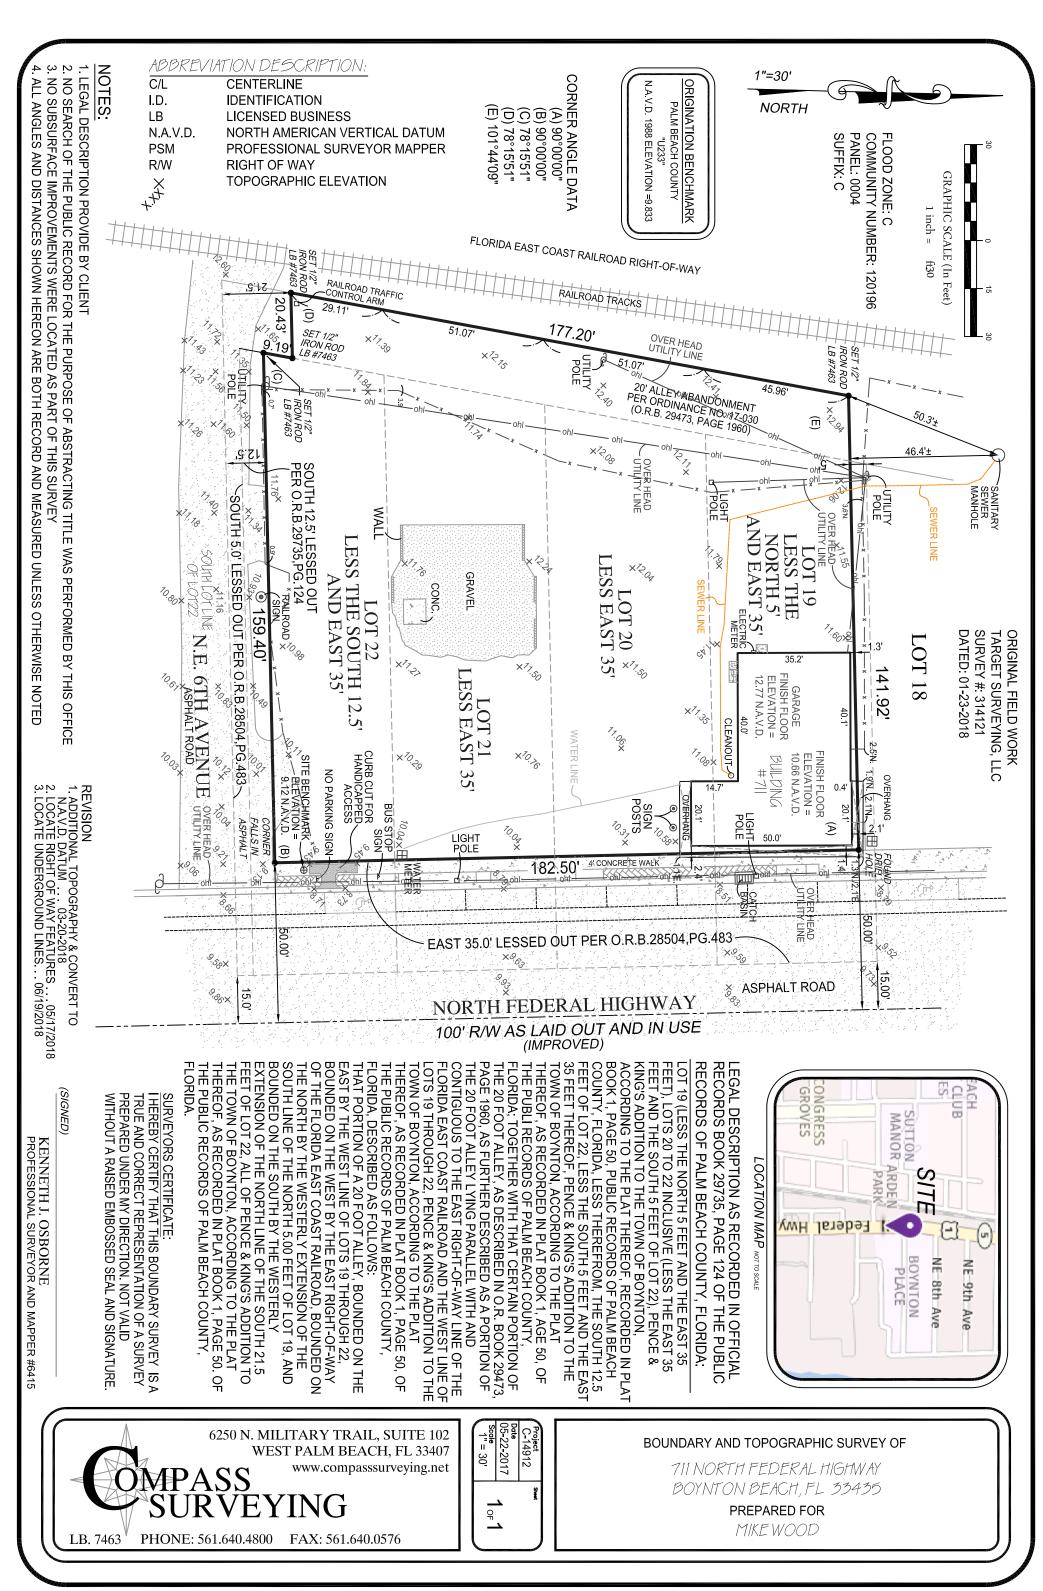

### 7 P.M. OR AS SOON THEREAFTER AS THE AGENDA PERMITS

The City Commission will conduct these public hearings in its dual capacity as Local Planning Agency and City Commission.

A. Approved JR Watersports Expansion (COUS 18-003 / MSPM 18-005) request for Conditional Use and Major Site Plan Modification for the expansion of the abutting business, including refurbishing of an existing 2,413 square foot building and associated site improvements on 711 N. Federal Highway, in the C-4 (General Commercial) zoning district. Applicant: Michael Wood.