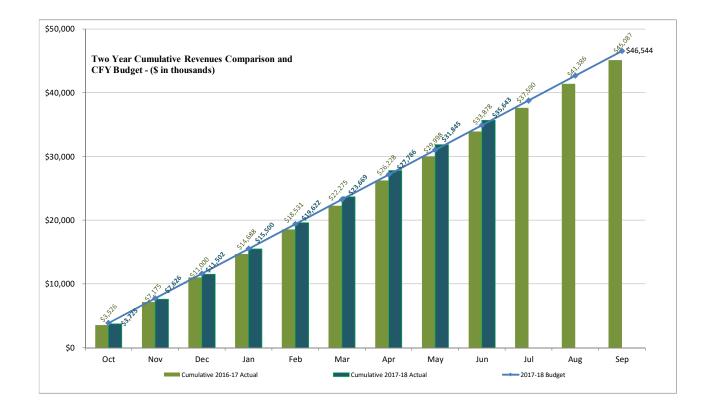

| <br>REALIZED     | REALIZED |
| \$ | 20,250,000  | \$<br>16,734,123 | 83%      |
|    | 25,000      | 66,717           | 267%     |
|    | 750,000     | 761,975          | 102%     |
|    | 10,000      | 12,900           | 129%     |
|    | 60,000      | 52,578           | 88%      |
|    | 18,500,000  | 14,255,044       | 77%      |
|    | 3,800,000   | 2,869,013        | 76%      |
|    | 3,500       | 634              | 18%      |
|    | 15,000      | 6,338            | 42%      |
|    | 35,000      | 18,662           | 53%      |
|    | -           | 1,655            | 0%       |
|    | 800         | 579              | 72%      |
|    | -           | 563              | 0%       |
|    | (1,204,004) | (903,003)        | 75%      |
| \$ | 42,245,296  | \$<br>33,877,778 | 80%      |



#### UTILITY FUND ANALYSIS

STATEMENT OF EXPENDITURES - COMPARATIVE BUDGET TO ACTUAL Fiscal Year Period Ended June 30, 2018 (75% of Fiscal Year)

|                           | F  | Y 2017-18         | FY 2017-18       | TO DATE       | F  | Y 2016-17         |    | FY 2016-17 | TO DATE       |
|---------------------------|----|-------------------|------------------|---------------|----|-------------------|----|------------|---------------|
| ACCOUNTS                  |    | BUDGET<br>PPROVED | <br>XPENDED      | %<br>EXPENDED |    | BUDGET<br>PPROVED | E  | XPENDED    | %<br>EXPENDED |
| WATER DISTRIBUTION        | \$ | 1,946,158         | \$<br>1,362,160  | 70%           | \$ | 1,814,027         | \$ | 1,474,757  | 81%           |
| PUBLIC WATER TREATMENT    |    | 6,009,493         | 3