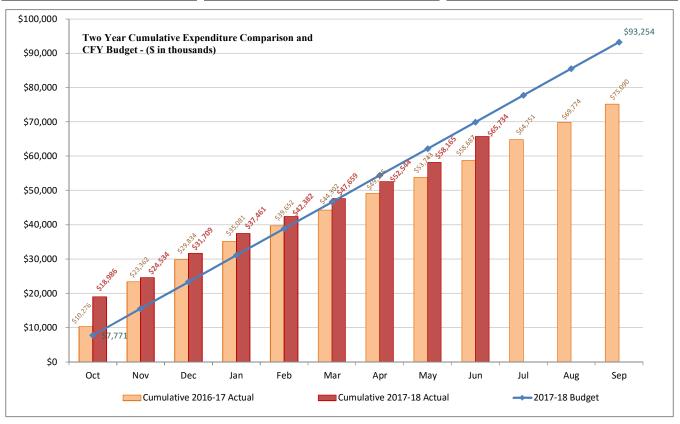

| 2,280,461          | 1,795,481          | 79%           |  |
| SCHOOLHOUSE MUSEUM SERV     | 254,971            | 174,392       | 68%           | 269,372            | 188,131            | 70%           |  |
| RECREATION                  | 3,133,874          | 2,215,275     | 71%           | 2,905,081          | 2,259,598          | 78%           |  |
| PARKS & GROUNDS             | 3,006,672          | 1,912,062     | 64%           | 2,819,962          | 2,094,833          | 74%           |  |
| CRA REIMBURSABLE & RESERVES | -                  | 18,059        | 0%            | -                  | 21,049             | 0%            |  |
| Total Expenditures          | \$ 93,253,628      | \$ 65,734,374 | 70%           | \$ 83,766,737      | \$ 61,201,420      | 73%           |  |



UTILITY FUND ANALYSIS

STATEMENT OF REVENUES - COMPARATIVE BUDGET TO ACTUAL Fiscal Year Period Ended June 30, 2018 (75% of Fiscal Year)

| ACCOUNTS                                                                                                                                                                                                                                                                                                  |
|-----------------------------------------------------------------------------------------------------------------------------------------------------------------------------------------------------------------------------------------------------------------------------------------------------------|
| WATER SALES WATER CONNECTION FEE WATER SERVICE CHARGE W