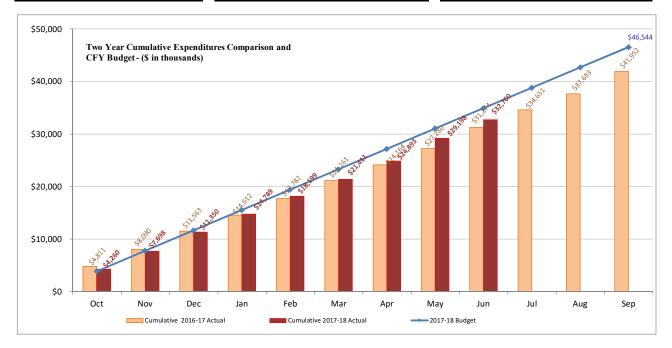

- A. **PROPOSED RESOLUTION NO. R18-115** Delegate authority to South Central Regional Wastewater Treatment and Disposal Board (SCRWTB) to place bonds in the amount of \$15,500,000 to fund the five year capital improvement plan required to upgrade the facility and add 6.0 MGD of permitted treatment capacity.
- B. **PROPOSED RESOLUTION NO. R18-116** Approve Release of Unity of Title for BTS South as part of the Town Square project.
- C. Accept the Fiscal Year 2017-2018 Budget Status Report of the General Fund and the Utilities Fund for the nine (9) month period ended June 30, 2018.
- D. Accept the written report to the Commission for purchases over \$10,000 for the month of July 2018
- E. Legal Expenses June 2018 information at the request of the City Commission. No action required.
- F. Approve the minutes from City Commission meeting held on August 7, 2018.