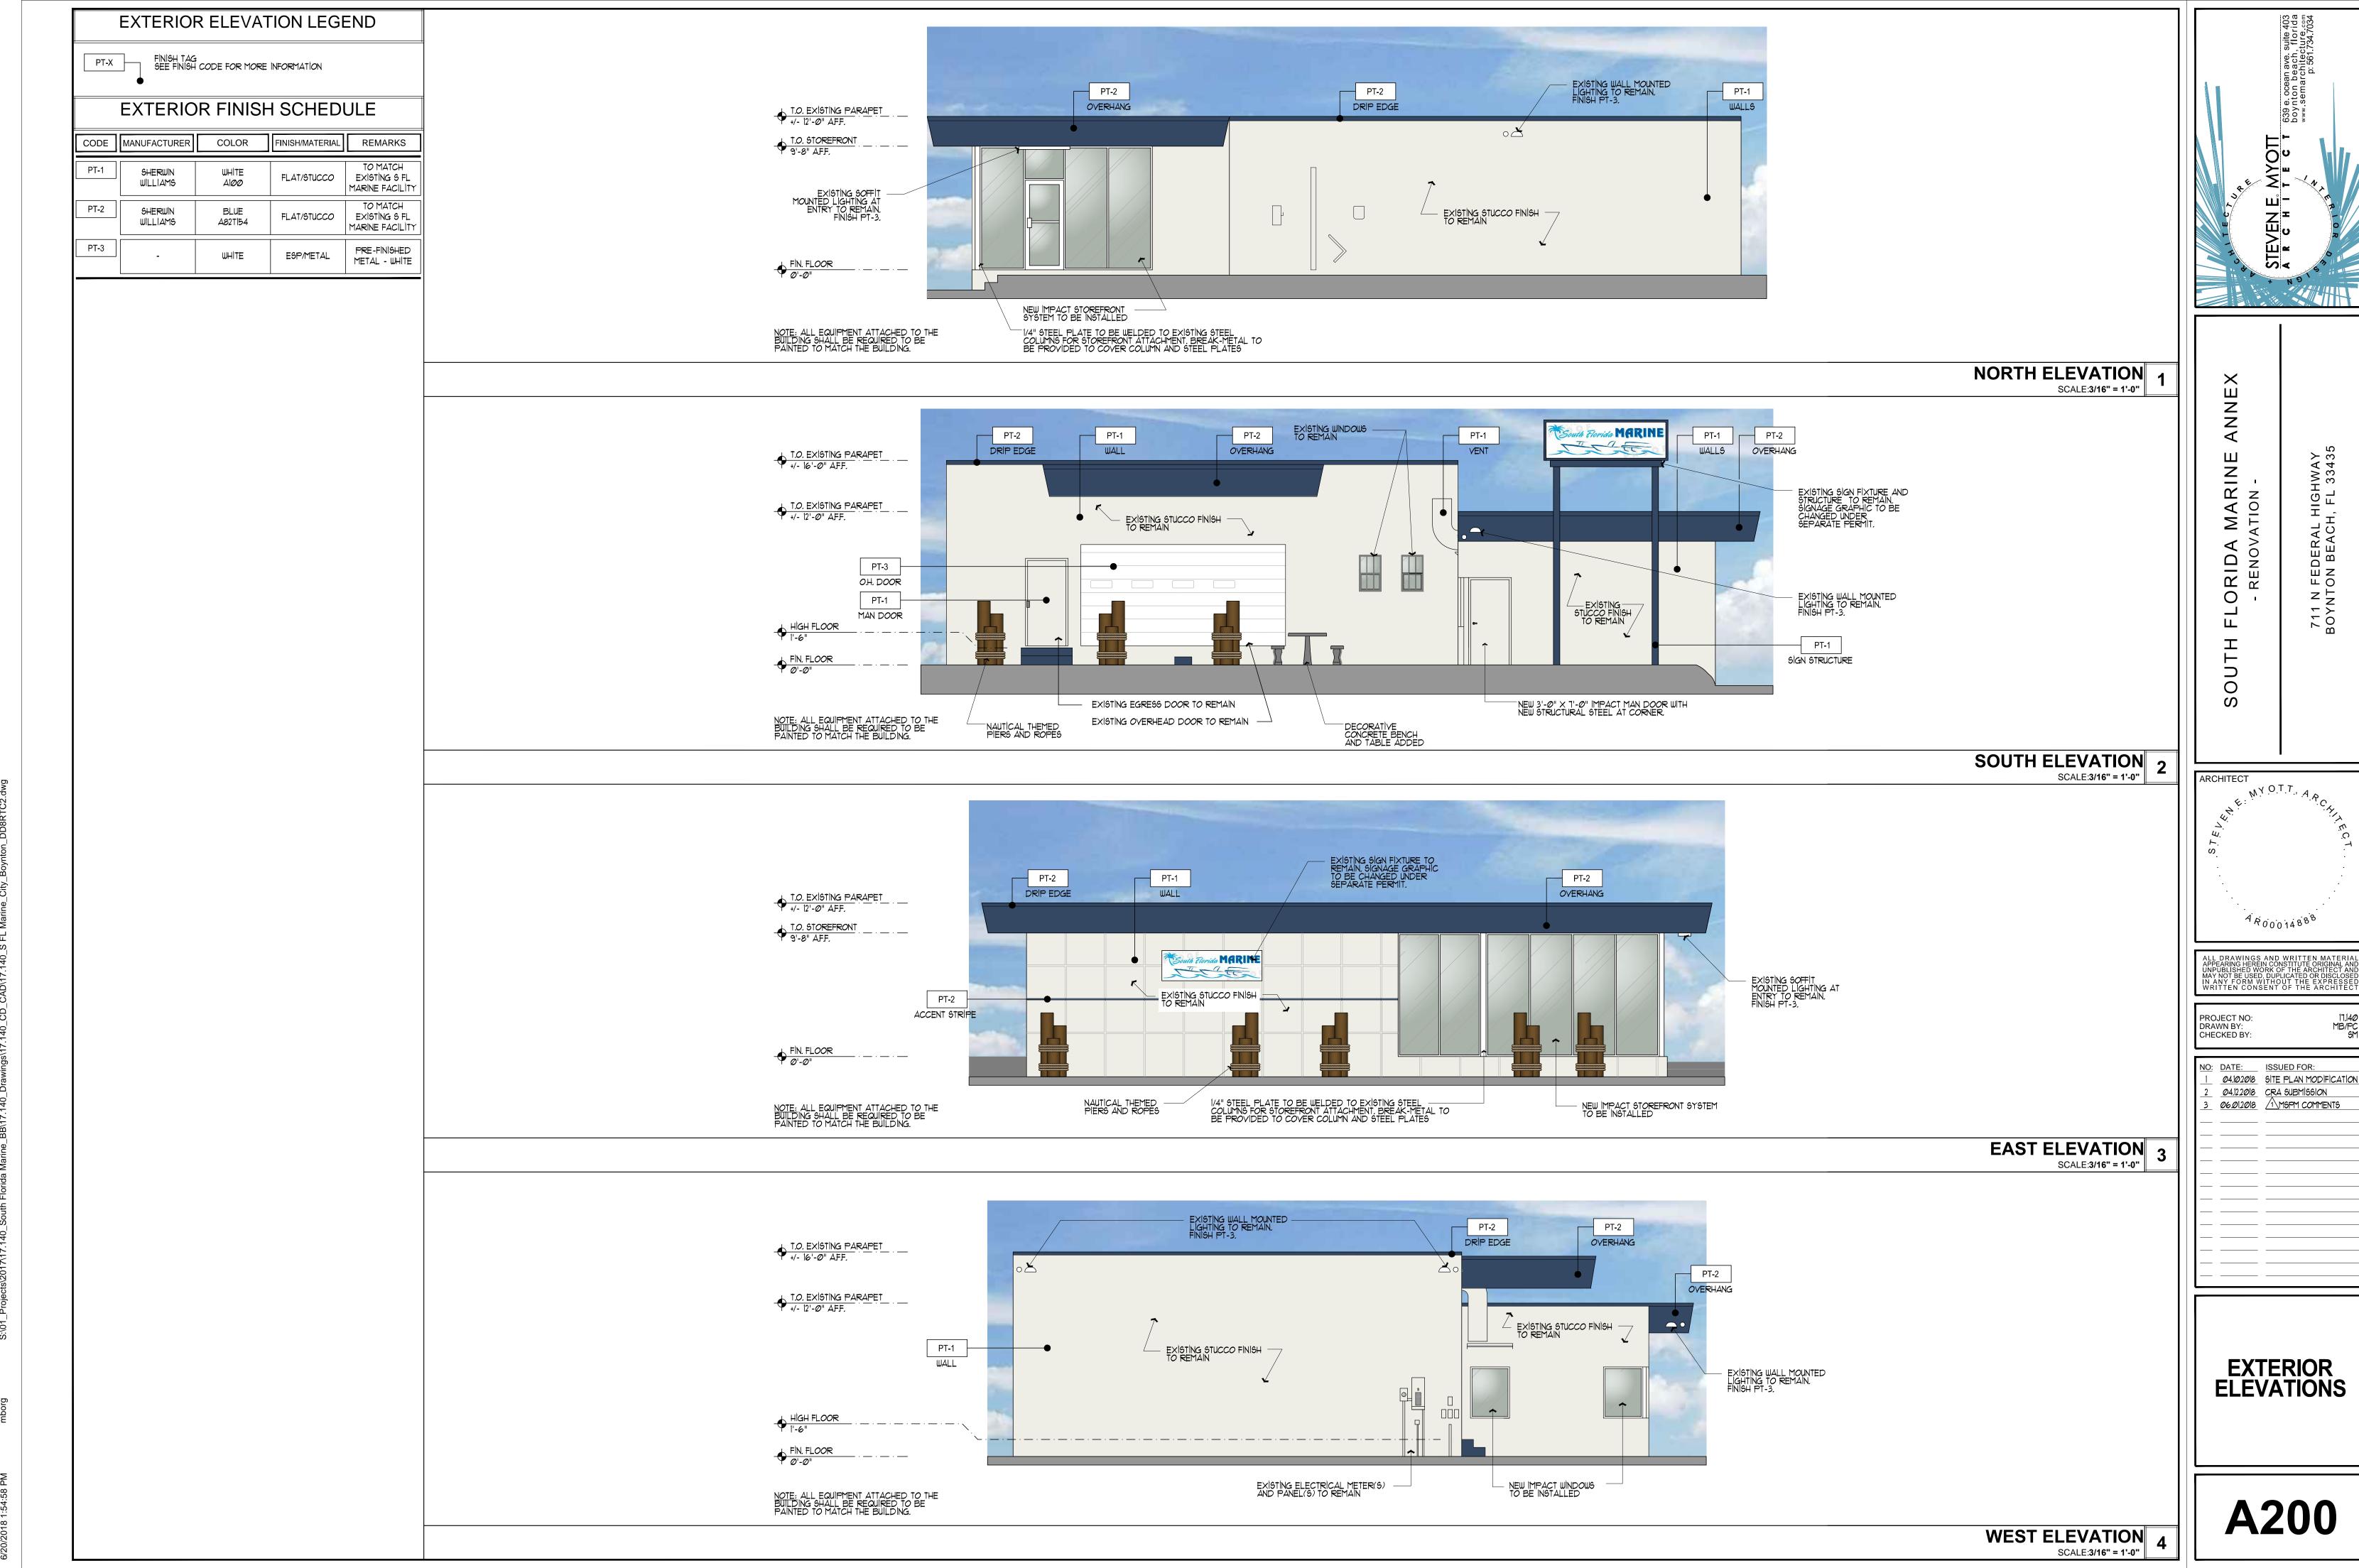

### 7 P.M. OR AS SOON THEREAFTER AS THE AGENDA PERMITS

The City Commission will conduct these public hearings in its dual capacity as Local Planning Agency and City Commission.

A. Approved JR Watersports Expansion (COUS 18-003 / MSPM 18-005) request for Conditional Use and Major Site Plan Modification for the expansion of the abutting business, including refurbishing of an existing 2,413 square foot building and associated site improvements on 711 N. Federal Highway, in the C-4 (General Commercial) zoning district. Applicant: Michael Wood.