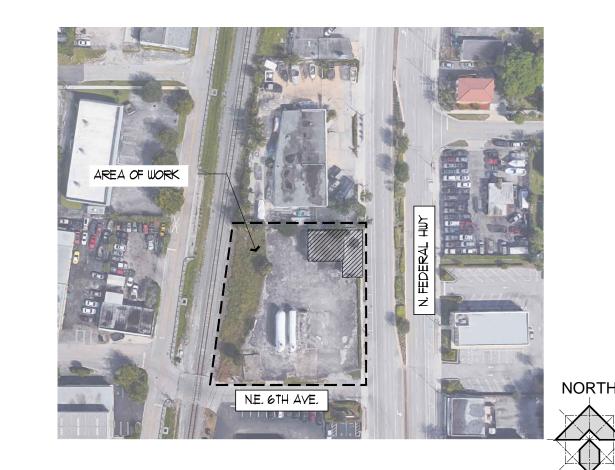

### 7 P.M. OR AS SOON THEREAFTER AS THE AGENDA PERMITS

The City Commission will conduct these public hearings in its dual capacity as Local Planning Agency and City Commission.

A. Approved JR Watersports Expansion (COUS 18-003 / MSPM 18-005) request for Conditional Use and Major Site Plan Modification for the expansion of the abutting business, including refurbishing of an existing 2,413 square foot building and associated site improvements on 711 N. Federal Highway, in the C-4 (General Commercial) zoning district. Applicant: Michael Wood.