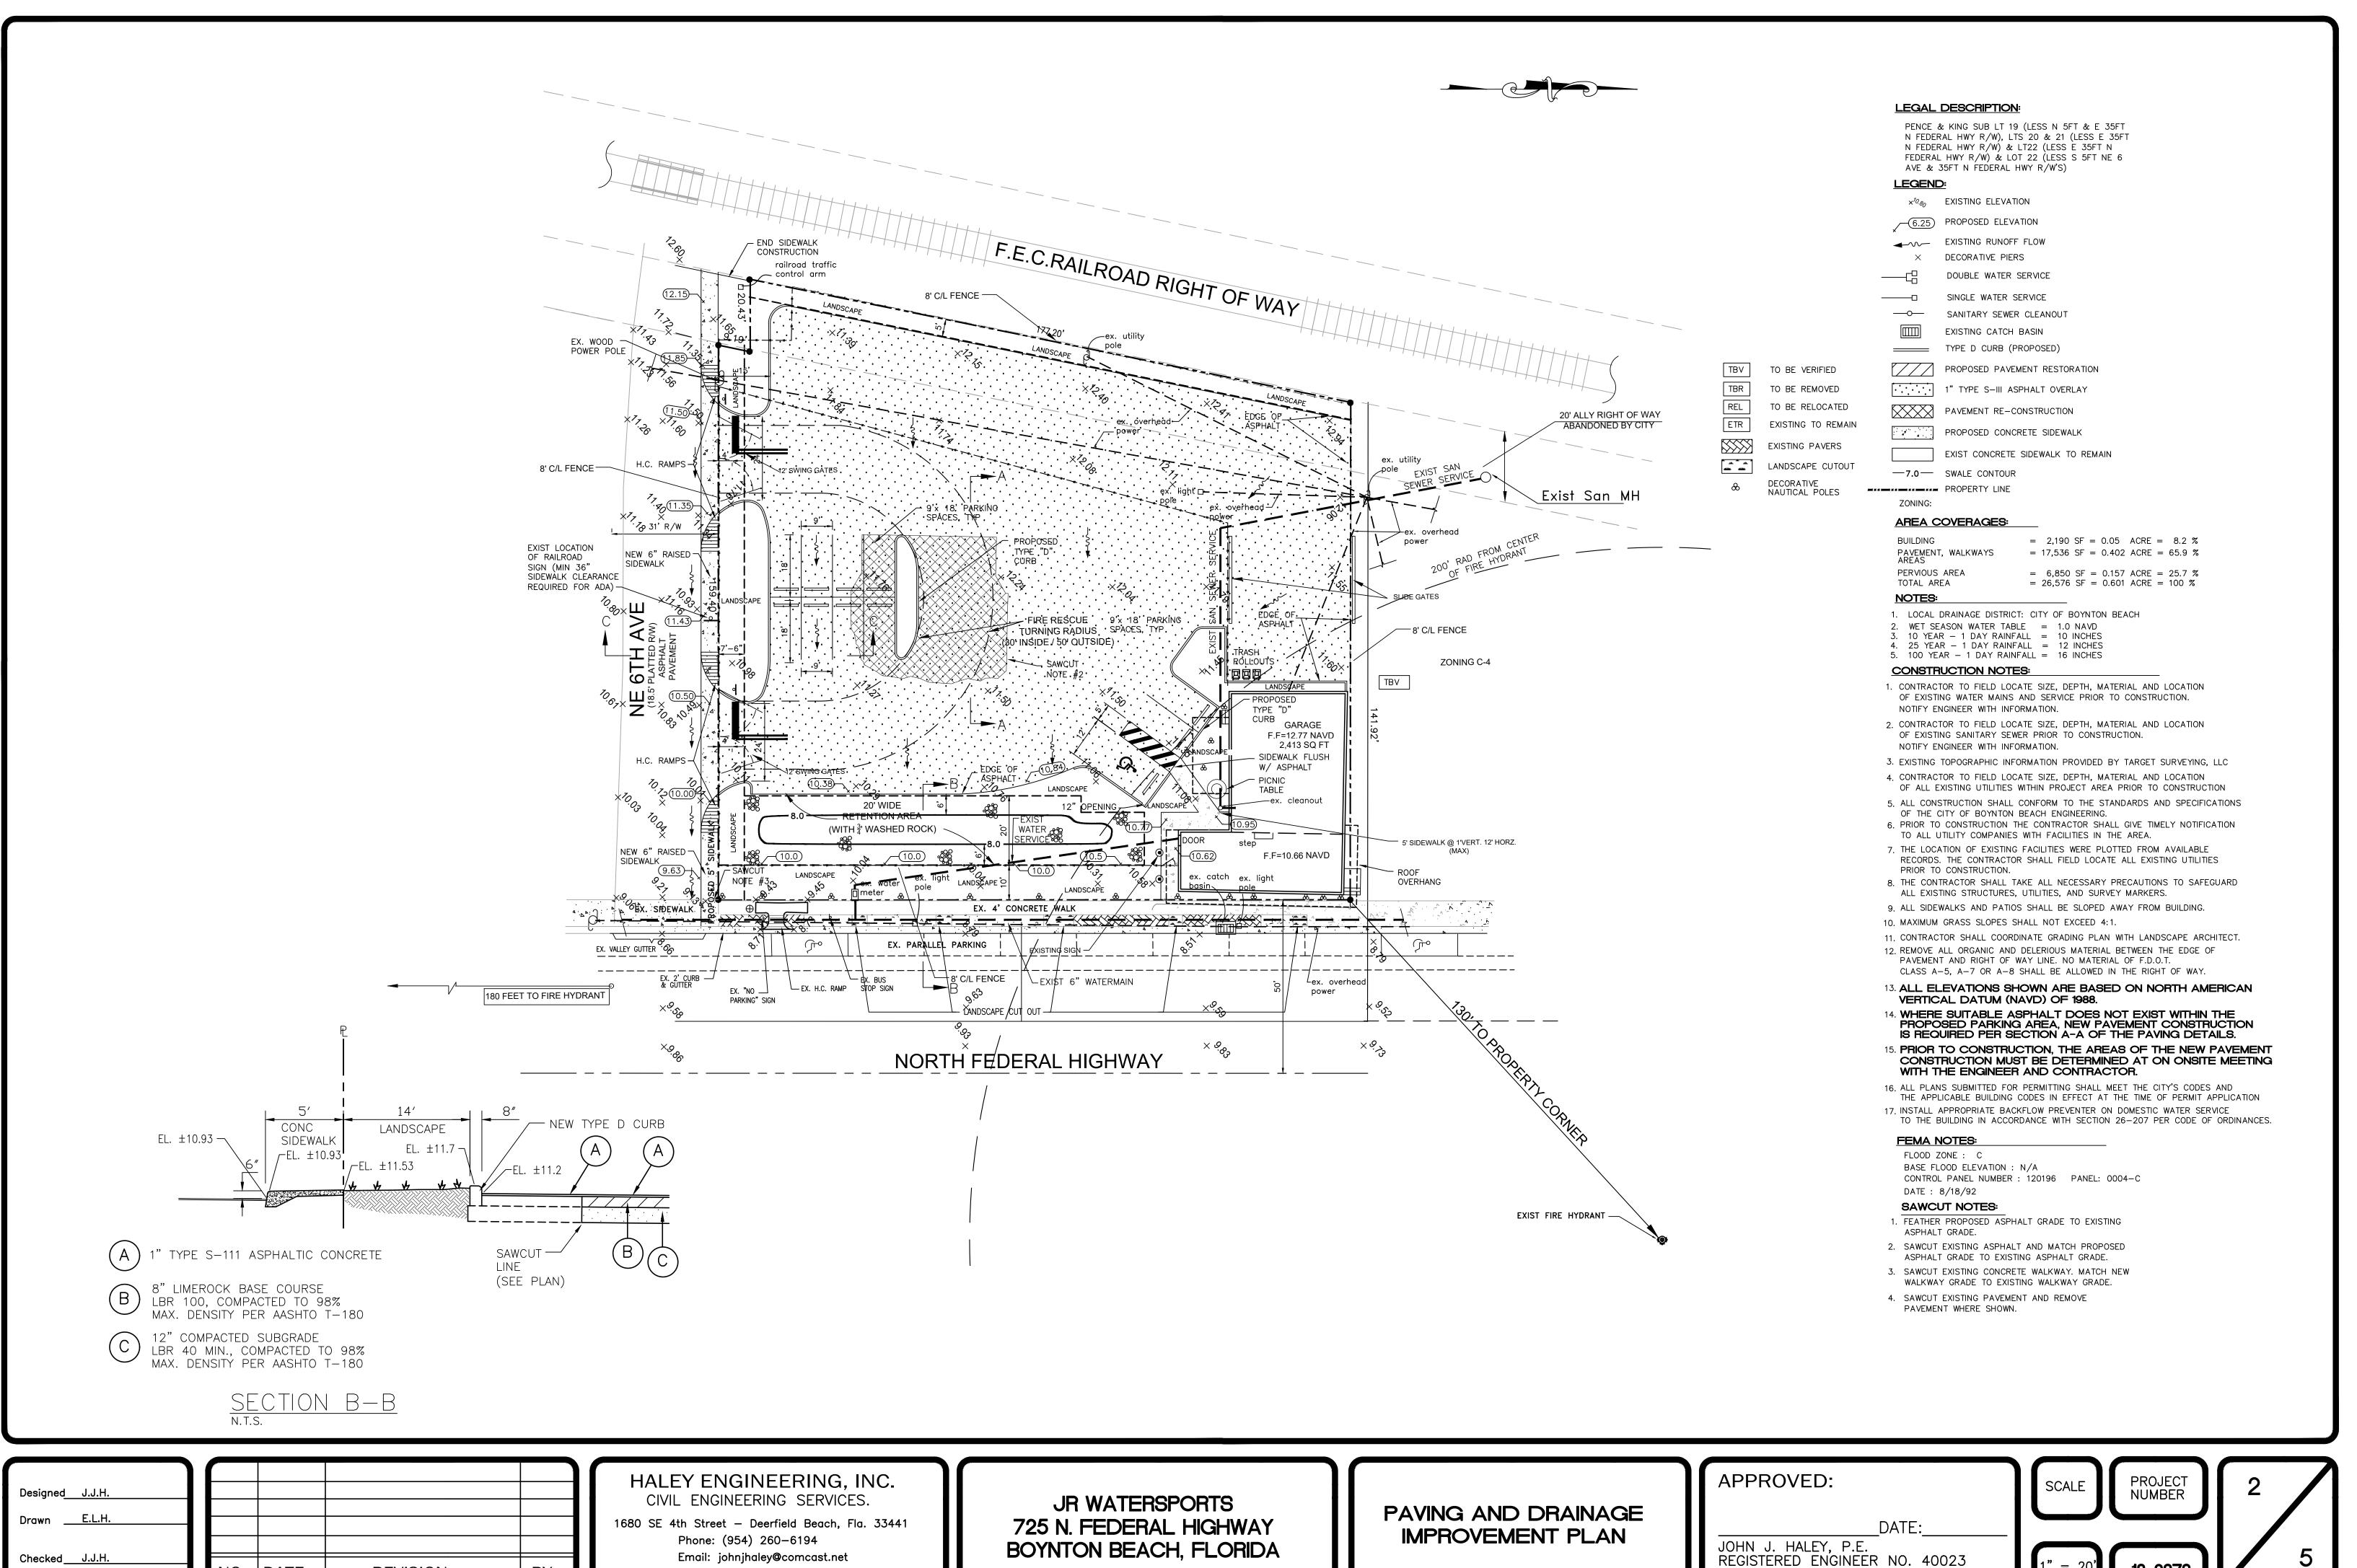

### 7 P.M. OR AS SOON THEREAFTER AS THE AGENDA PERMITS

The City Commission will conduct these public hearings in its dual capacity as Local Planning Agency and City Commission.

A. Approved JR Watersports Expansion (COUS 18-003 / MSPM 18-005) request for Conditional Use and Major Site Plan Modification for the expansion of the abutting business, including refurbishing of an existing 2,413 square foot building and associated site improvements on 711 N. Federal Highway, in the C-4 (General Commercial) zoning district. Applicant: Michael Wood.