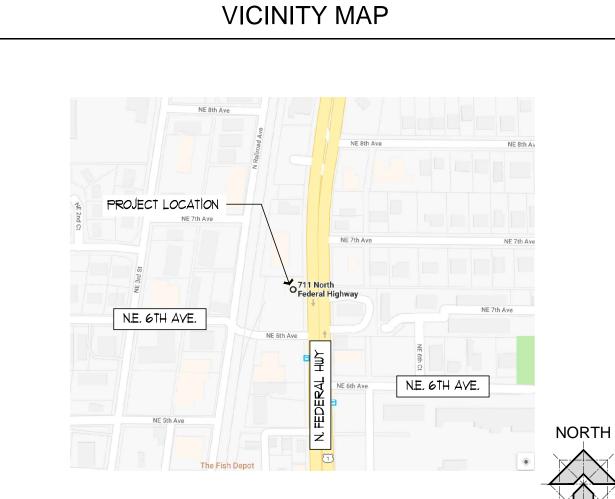

### 7 P.M. OR AS SOON THEREAFTER AS THE AGENDA PERMITS

The City Commission will conduct these public hearings in its dual capacity as Local Planning Agency and City Commission.

A. Approved JR Watersports Expansion (COUS 18-003 / MSPM 18-005) request for Conditional Use and Major Site Plan Modification for the expansion of the abutting business, including refurbishing of an existing 2,413 square foot building and associated site improvements on 711 N. Federal Highway, in the C-4 (General Commercial) zoning district. Applicant: Michael Wood.